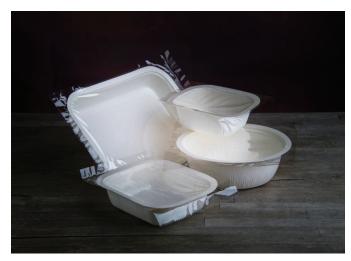

# Compostable dual ovenable paperboard containers

BIOPAP LC® compostable food trays are environmentally friendly and specially designed from sustainable, non-food raw materials. They are a hygienic solution for preparing, cooking, baking, freezing, transporting, conserving, reheating and consuming food. Available in a variety of shapes and sizes to accommodate all your needs.

## **Dual ovenable paperboard containers**

Recyclable, biodegradable and compostable Pure bleached pulp board Cellulose based barrier enhances moisture and grease resistance Oven safe up to 347°F

Microwave and freezer safe