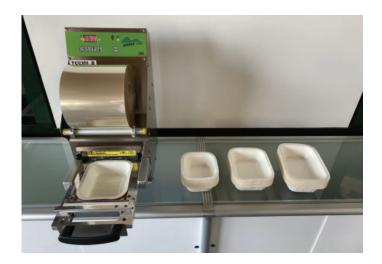

Easy System

## **Easy System**

Heat sealing machine Compostable transparent sealing film 3 sizes of dual ovenable containers: LC LM-04, LC SI-17, and LC LM-05.

**CONTACT YOUR NOVACART SALES REPRESENTATIVE FOR MORE INFORMATION** info@novacartusa.com | 877-896-6682 | 512 West Ohio Ave., Richmond CA 94804