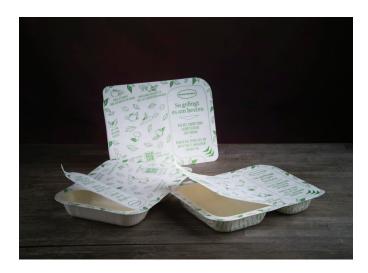

Easy System

## **Easy System**

Heat sealing machine Compostable transparent sealing film 3 sizes of dual ovenable containers: LC LM-04, LC SI-17, and LC LM-05.

**CONTACT YOUR NOVACART SALES REPRESENTATIVE FOR MORE INFORMATION** info@novacartusa.com | 877-896-6682 | 512 West Ohio Ave., Richmond CA 94804