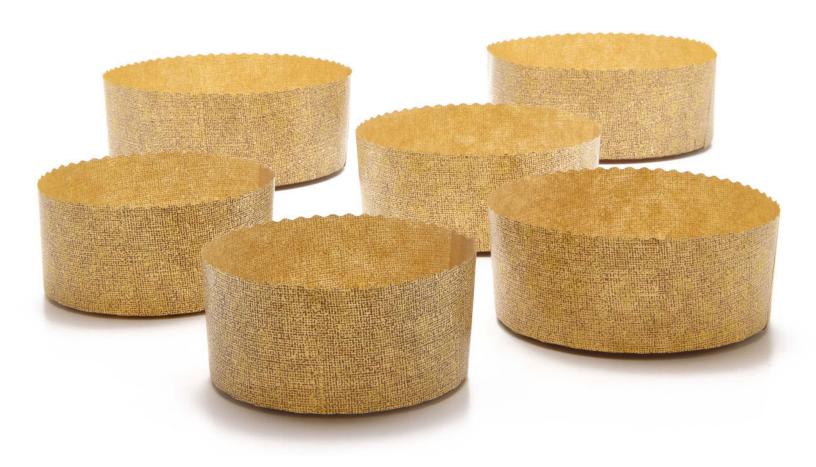

## P Series and M Series

Oven safe up to 390°F

Microwave and freezer safe

Free-standing

Grease and warp resistant

P Series has a corrugated bottom and a single layer sidewall with our gold floret design that stands out when baked

M Series has a corrugated bottom and corrugated side walls with our gold floret design

Baking

Deep-freezing

Microwave

Presentation

| ITEM                                        |                      | воттом  | SIDEWALL | CASE PACK |
|---------------------------------------------|----------------------|---------|----------|-----------|
| P 60/50 Panettone Baking Mold with tear tab |                      | 2-3/8"  | 2"       | 3,000     |
| P 70/50 Panettone Baking Mold               |                      | 2-3/4"  | 2"       | 2,000     |
| P 73/50 Panettone Baking Mold               |                      | 2-7/8"  | 2"       | 2,000     |
| P 90/40 Panettone Baking Mold               |                      | 3-1/2"  | 1-5/8"   | 1,200     |
| P 90/55 Panettone Baking Mold               |                      | 3-1/2"  | 2-1/8"   | 1,200     |
| P 110/85 Panettone Baking Mold              |                      | 4-3/8"  | 3-3/8"   | 2,400     |
| P 134/95 Panettone Baking Mold*             |                      | 5-1/4"  | 3-3/4"   | 2,400     |
| P 155/106 Panettone Baking Mold             |                      | 6-1/16" | 4-3/16"  | 1,200     |
| P 170/110 Panettone Baking Mold*            |                      | 6-5/8"  | 4-5/16"  | 1,200     |
| M 134/95 Tall Panettone Mold                |                      | 5-1/4"  | 3-3/4"   | 400       |
| M 155/106 Tall Panettone Mold               |                      | 6-1/16" | 4-3/16"  | 240       |
| M 170/110 Tall Panettone Mold               |                      | 6-5/8"  | 5-5/16"  | 405       |
|                                             |                      |         |          |           |
| BAGS                                        | RECOMMENDED MOLD     | LENGTH  | WIDTH    | PACK SIZE |
| GR 500                                      | P 134/95, M 134/95   | 13-1/4" | 10-1/2"  | 200       |
| GR 750                                      | P 155/106, M 155/106 | 15-1/4" | 12-1/4"  | 200       |